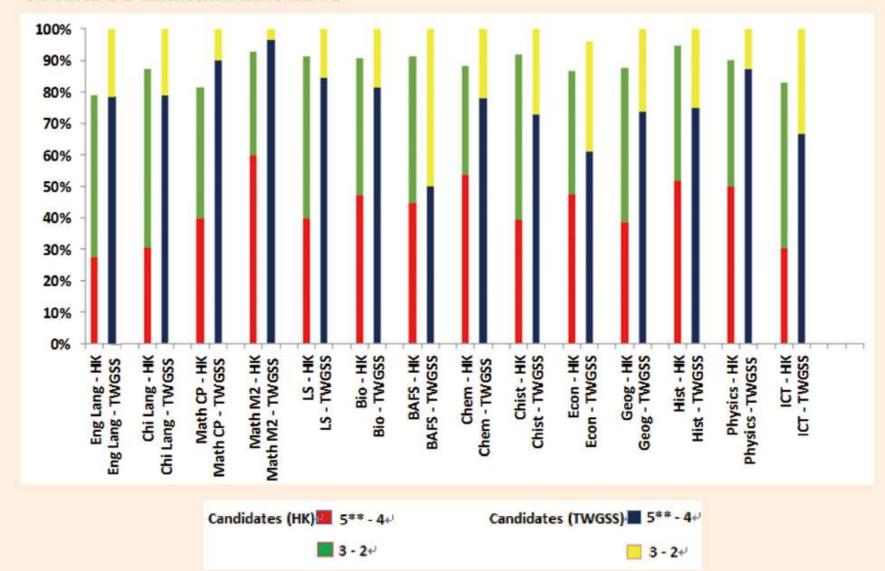

# Outstanding Academic Performance:

TWGSS Students' results in comparison with students across the territory in HKDSE Examination 2019

- The % of students who obtained Level 5 or above is far higher than the HK average among all subjects.
- ➤ 94.6% of students met the General Entrance Requirements for local 4-year university undergraduate programmes.